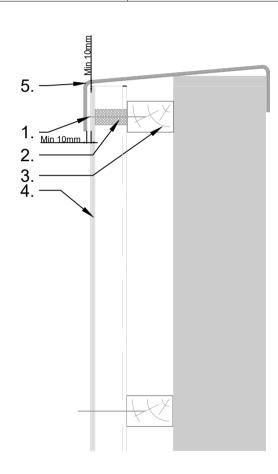

## Notes:

- 1. Eternit Topfix Fastener
- 2. Profile Filler Block (By Others)
- 3. Min 50 x 75mm Timber Rail
- 4. Eternit FarmTec
- 5. Parapet Flashing (By Others)

For further information, please contact;