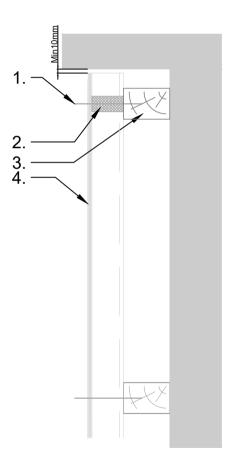

## Notes:

- 1. Eternit Topfix Fastener
- 2. Profile Filler Block (By Others)
- 3. Min 50 x 75mm Timber Rail
- 4. Eternit FarmTec
- 5. Parapet Flashing (By Others)

For further information, please contact;